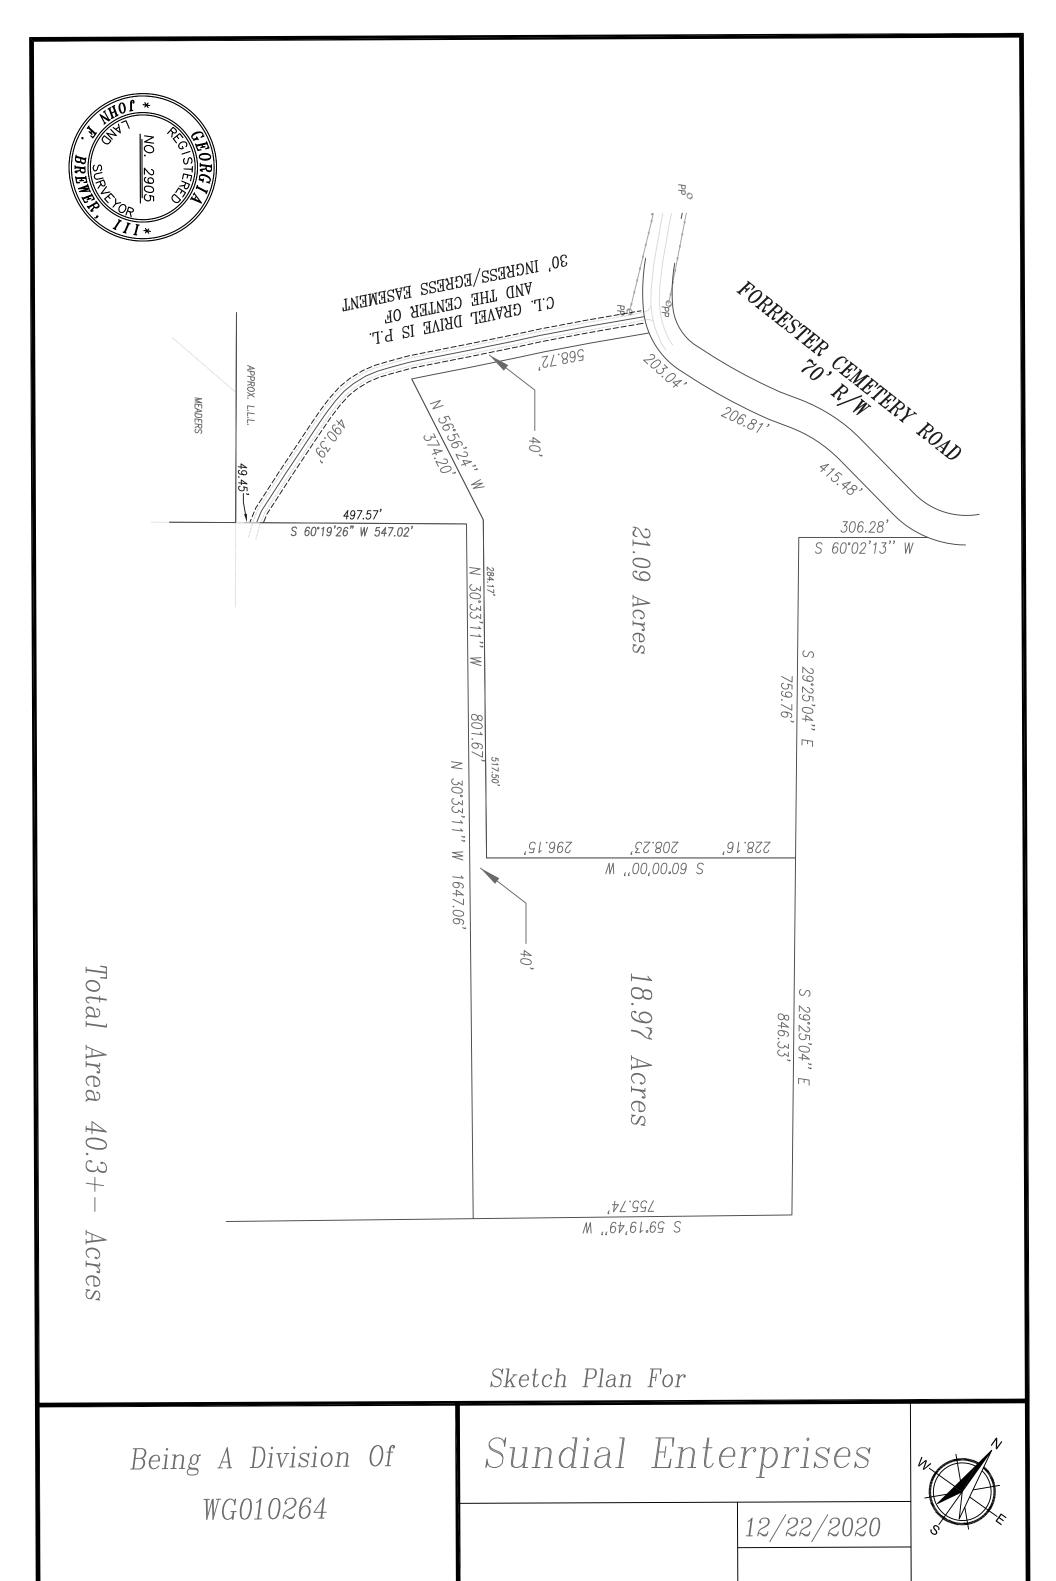

### V. OLD BUSINESS

- 1: 1121 Park Street
- 2: Variance Sundial Enterprises

### V. CALL FOR PUBLIC COMMENTS ON:

- a. Variance- Albrights Finishing: NO PUBLIC COMMENTS MADE
- b. Variance- Derrick Wolf Sign Company: NO PUBLIC COMMENTS MADE
- c. Variance- Sundial Enterprises: NO PUBLIC COMMENTS MADE

### IX. Variance:

- a. **Variance- Albrights Finishing,** Stephanie Moncrief made a motion to allow the variance, Linda Pilgrim made a second, motion passed.
- b. **Variance- Derrick Wolf Sign Company-** Stephanie Moncrief made a motion to allow for the sign variance, Mary Hall made a second, motion passed.
- c. Variance- Sundial Enterprises, A motion to table the variance until further Information can be gathered was made by Stephanie Moncrief, seconded by Mary Hall, motion passed.