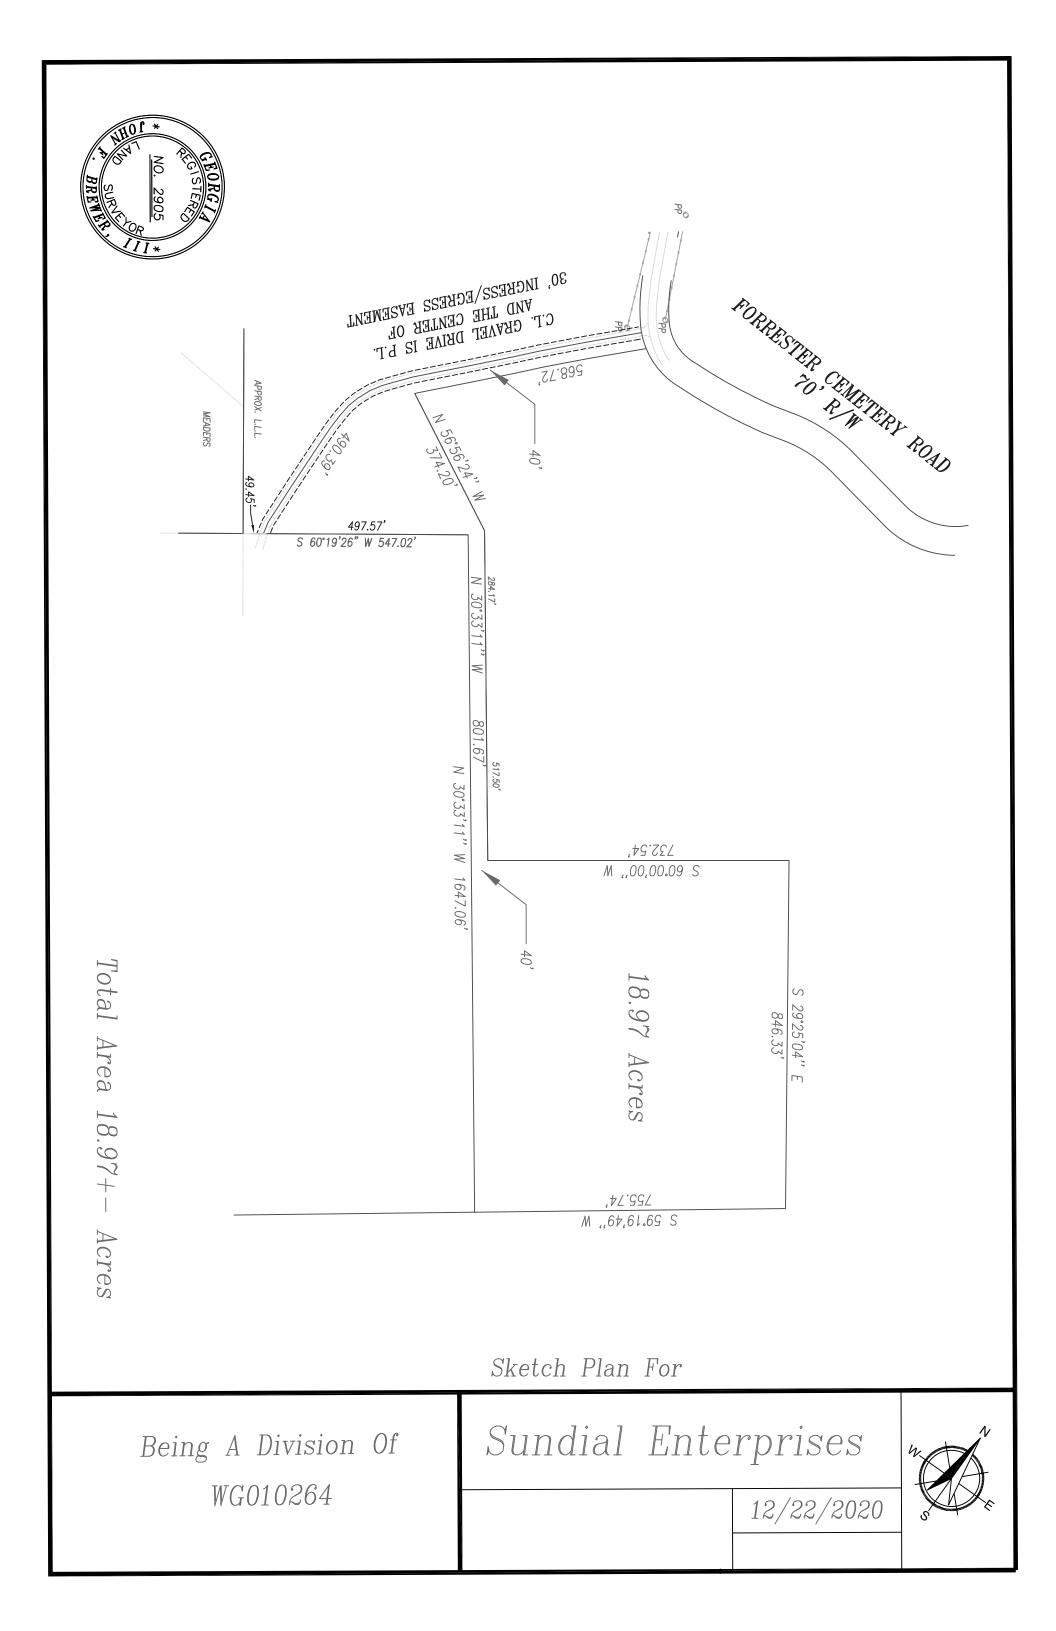

### V. OLD BUSINESS

- 1: 1121 Park Street
- 2: Variance Sundial Enterprises

### V. CALL FOR PUBLIC COMMENTS ON:

- a. Variance- Albrights Finishing: NO PUBLIC COMMENTS MADE
- b. Variance- Derrick Wolf Sign Company: NO PUBLIC COMMENTS MADE
- c. Variance- Sundial Enterprises: NO PUBLIC COMMENTS MADE

### IX. Variance:

- a. **Variance- Albrights Finishing,** Stephanie Moncrief made a motion to allow the variance, Linda Pilgrim made a second, motion passed.
- b. **Variance- Derrick Wolf Sign Company-** Stephanie Moncrief made a motion to allow for the sign variance, Mary Hall made a second, motion passed.
- c. Variance- Sundial Enterprises, A motion to table the variance until further Information can be gathered was made by Stephanie Moncrief, seconded by Mary Hall, motion passed.